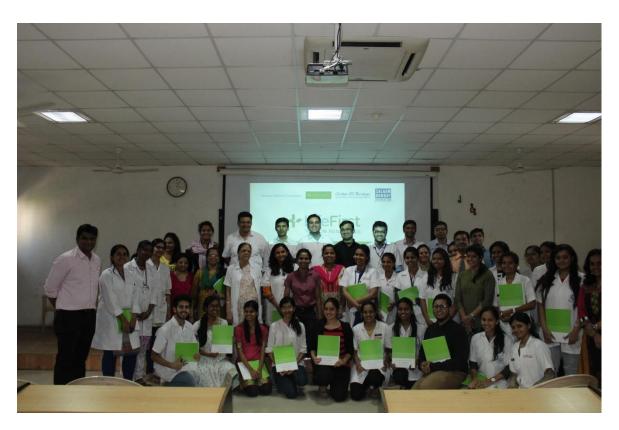

Hence MGMDCH, Navi Mumbai has established Tobacco Cessation Centre (TCC) collaboration with LifeFirst programme of Narotum Sekhsaria foundation. LifeFirst training programme on tobacco cessation involves two levels. All the faculty, Interns and postgraduate students underwent LifeFirst training on regular basis.

### **MGMDCH - TOBACCO CESSATION CENTRE**

LIFEFIRST TAINING ON TOBACCO CESSATION

Junction of NH-4 and Sion - Panvel Expressway, Sector-1, Kamothe, Navi Mumbai- 410 209 Ph. No.27436604, Fax: 91-22-27433185