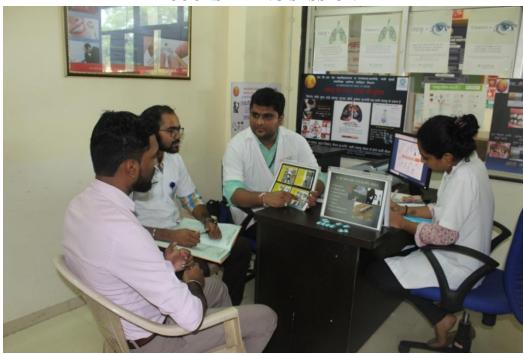

N CENTRE**

### LIST OF FACULTY

| Sr. | NAME OF THE         | DESIGNATION           | SPECIALITY                            |
|-----|---------------------|-----------------------|---------------------------------------|
| No. | FACULTY             |                       |                                       |
| 1.  | Dr. Rohit Gadda     | In-charge             | Lecturer, Oral Medicine and Radiology |
| 2.  | Dr. Vaibhav Thakkar | Dental Surgeon        | Lecturer, Public Health Dentistry     |
| 3.  | Mr. Vikrant Dinkar  | Medical Social Worker | MSW                                   |





Junction of NH-4 and Sion - Panvel Expressway, Sector-1, Kamothe, Navi Mumbai- 410 209 Ph. No.27436604, Fax: 91-22-27433185

### **MGMDCH - TOBACCO CESSATION CENTRE**

#### **COUNSELLING SESSION**



**COUNSELLING SESSION**