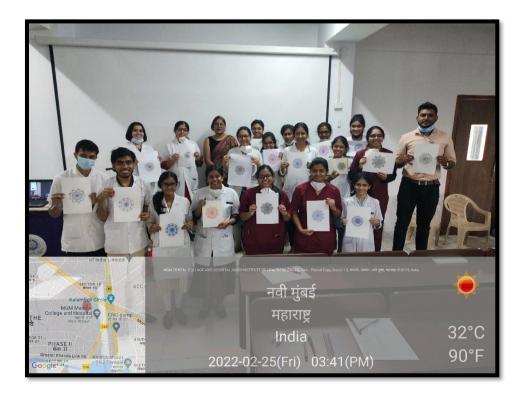

COURSE REPORT:

ARTVILLE ART CLUB of MGM Dental College and Hospital, organized a workshop "MANDALAS WITH MEENAL" on 25<sup>th</sup> February, 2022. The invited guest artist for the workshop was Dr. Meenal Namdeowar, a dentist profession and an artist by passion. The workshop was conducted offline and the target participants were faculty and non-teaching staff, UG and PG students and interns. The total number of participants was 23. Dr. Meenal demonstrated the art of Mandala drawing step-by-step so all the participants could draw along and learn new tips and tricks of Mandala art. The event was well received by all participants and a hope for many such events in future was expressed.

### PROGRAM SUMMARY

ARTVILLE ART CLUB of MGM Dental College and Hospital, organized a workshop "MANDALAS WITH MEENAL" on 25<sup>th</sup> February, 2022. The invited guest artist for the workshop was Dr. Meenal Namdeowar, a dentist profession and an artist by passion. Dr. Meenal has completed her BDS from Pandit Deendayal Upadhyay Dental College, Solapur and has been practicing for the past 8 years. She has been a passionate artist since childhood. Her works include some very intricate mandalas done using various art mediums. The workshop was conducted offline and the target participants were faculty and non-teaching staff, UG and PG students and interns. The total number of participants was 23. Dr. Meenal demonstrated the art of Mandala drawing step-by-step so all the participants could draw along and learn new tips and tricks of Mandala art. The event was well received by all participants and a hope for many such events in future was expressed.

Geotagged Photos:

Sign:

MAHATMA GANDHI MISSION'S DENTAL COLLEGE & HOSPITAL

Sign: