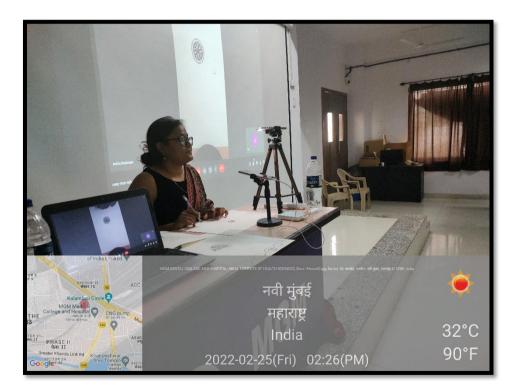

The workshop was organized by ARTVILLE ART CLUB and conducted by Dr. Meenal Namdeowar. Dr. Meenal has completed her BDS from Pandit Deendayal Upadhyay Dental College, Solapur and has been practicing for the past 8 years. She has been a passionate artist since childhood. Her works include some very intricate mandalas done using various art mediums.

COURSE REPORT:

ARTVILLE ART CLUB of MGM Dental College and Hospital, organized a workshop "MANDALAS WITH MEENAL" on 25<sup>th</sup> February, 2022. The invited guest artist for the workshop was Dr. Meenal Namdeowar, a dentist profession and an artist by passion. The workshop was conducted offline and the target participants were faculty and non-teaching staff, UG and PG students and interns. The total number of participants was 23. Dr. Meenal demonstrated the art of Mandala drawing step-by-step so all the participants could draw along and learn new tips and tricks of Mandala art. The event was well received by all participants and a hope for many such events in future was expressed.

### PROGRAM SUMMARY

ARTVILLE ART CLUB of MGM Dental College and Hospital, organized a workshop "MANDALAS WITH MEENAL" on 25<sup>th</sup> February, 2022. The invited guest artist for the workshop was Dr. Meenal Namdeowar, a dentist profession and an artist by passion. Dr. Meenal has completed her BDS from Pandit Deendayal Upadhyay Dental College, Solapur and has been practicing for the past 8 years. She has been a passionate artist since childhood. Her works include some very intricate mandalas done using various art mediums. The workshop was conducted offline and the target participants were faculty and non-teaching staff, UG and PG students and interns. The total number of participants was 23. Dr. Meenal demonstrated the art of Mandala drawing step-by-step so all the participants could draw along and learn new tips and tricks of Mandala art. The event was well received by all participants and a hope for many such events in future was expressed.

Geotagged Photos:

Sign:

MAHATMA GANDHI MISSION'S DENTAL COLLEGE & HOSPITAL

Sign: