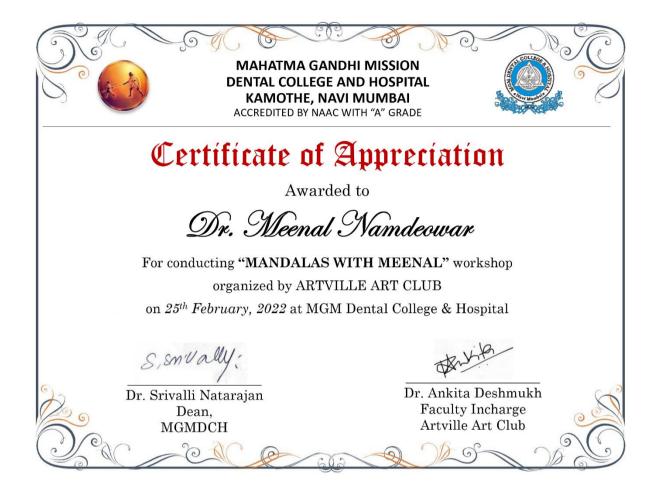

### ATTENDANCE SHEET

| 25 02 2022 | Subject : nandala |
|------------|-------------------|
| - 0        | Subject .         |

las with recral

Time: 1:30PM onwards.

Name of Teacher: Artuille art club.

| Roll<br>Nos. | NAME IN FULL<br>(Including Surname, Own Name,<br>Father's Name) | Sign     | Roll<br>Nos. | NAME IN FULL<br>(Including Surname, Own Name,<br>Father's Name) | Sign |
|--------------|-----------------------------------------------------------------|----------|--------------|-----------------------------------------------------------------|------|
| 1            | Br. Snralli                                                     | 84       | 26           |                                                                 |      |
| 2            | Mr. Vikrant Planawade                                           | Finneles | 27           |                                                                 |      |
| 3            | Dr. Racini Canaye                                               | B        | 28           |                                                                 |      |
| 4            | Dr. Neclaus Repel                                               | R        | 29           |                                                                 |      |
| 5            | Salow Bagel                                                     | Eyat.    | 30           |                                                                 |      |
| 6            | Manailein                                                       | Jar      | 31           |                                                                 |      |
| 7            | Shraddha K. Patil                                               | Star     | 32           |                                                                 |      |
| 8            | Yatsha Jain                                                     | tateto.  | 33           |                                                                 |      |
| 9            | Parter Justap                                                   | St       | 34           |                                                                 |      |
| 10           | Sanal Bhatkar                                                   | Alak .   | P35          |                                                                 | 1.1  |
| 11           | Bhagyastree Gedam                                               | pgeden   | 36           |                                                                 |      |
| 12           | Tructi Koli                                                     | The      | 37           |                                                                 |      |
| 13           | Kaufulh. S. Bhagat                                              | (APA)    | 38           |                                                                 |      |
| 14           | Riya Bhasgawale                                                 | g ijo    | _ 39         |                                                                 | 1.1  |
| 15           | Swach Bhaleres .                                                | Jand     | 40           |                                                                 | -    |
| 16           | Saluh: Kale                                                     | Sit      | 41           |                                                                 |      |
| 17           | Mani Mangela                                                    | Marin    | 42           |                                                                 |      |
| 18           | Nandiin Nadae                                                   | Atin     | 43           | -                                                               |      |
| 19           | Aditi Botharg                                                   | 1K->     | 44           | 1                                                               |      |
| 20           | Saloni & Bandekar                                               | Saloy B. | 45           |                                                                 |      |
| 21           | Janhaui Alherivastaria                                          | Janbal   | 46           |                                                                 |      |
| 22           | Poshani Nale                                                    | there.   | 47           |                                                                 | -    |
| 23           | Dr. Ankita Deshmukh                                             | ambite   | 48           |                                                                 |      |
| 24           |                                                                 |          | 49           | the second second second                                        |      |
| 25           |                                                                 |          | 50           |                                                                 |      |

The workshop was organized by ARTVILLE ART CLUB and conducted by Dr. Meenal Namdeowar. Dr. Meenal has completed her BDS from Pandit Deendayal Upadhyay Dental College, Solapur and has been practicing for the past 8 years. She has been a passionate artist since childhood. Her works include some very intricate mandalas done using various art mediums.

COURSE REPORT:

ARTVILLE ART CLUB of MGM Dental College and Hospital, organized a workshop "MANDALAS WITH MEENAL" on 25<sup>th</sup> February, 2022. The invited guest artist for the workshop was Dr. Meenal Namdeowar, a dentist profession and an artist by passion. The workshop was conducted offline and the target participants were faculty and non-teaching staff, UG and PG students and interns. The total number of participants was 23. Dr. Meenal demonstrated the art of Mandala drawing step-by-step so all the participants could draw along and learn new tips and tricks of Mandala art. The event was well received by all participants and a hope for many such events in future was expressed.

### PROGRAM SUMMARY

ARTVILLE ART CLUB of MGM Dental College and Hospital, organized a workshop "MANDALAS WITH MEENAL" on 25<sup>th</sup> February, 2022. The invited guest artist for the workshop was Dr. Meenal Namdeowar, a dentist profession and an artist by passion. Dr. Meenal has completed her BDS from Pandit Deendayal Upadhyay Dental College, Solapur and has been practicing for the past 8 years. She has been a passionate artist since childhood. Her works include some very intricate mandalas done using various art mediums. The workshop was conducted offline and the target participants were faculty and non-teaching staff, UG and PG students and interns. The total number of participants was 23. Dr. Meenal demonstrated the art of Mandala drawing step-by-step so all the participants could draw along and learn new tips and tricks of Mandala art. The event was well received by all participants and a hope for many such events in future was expressed.