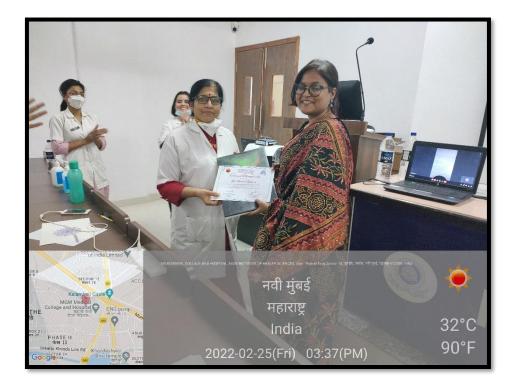

COURSE REPORT:

ARTVILLE ART CLUB of MGM Dental College and Hospital, organized a workshop "MANDALAS WITH MEENAL" on 25<sup>th</sup> February, 2022. The invited guest artist for the workshop was Dr. Meenal Namdeowar, a dentist profession and an artist by passion. The workshop was conducted offline and the target participants were faculty and non-teaching staff, UG and PG students and interns. The total number of participants was 23. Dr. Meenal demonstrated the art of Mandala drawing step-by-step so all the participants could draw along and learn new tips and tricks of Mandala art. The event was well received by all participants and a hope for many such events in future was expressed.

### PROGRAM SUMMARY

ARTVILLE ART CLUB of MGM Dental College and Hospital, organized a workshop "MANDALAS WITH MEENAL" on 25<sup>th</sup> February, 2022. The invited guest artist for the workshop was Dr. Meenal Namdeowar, a dentist profession and an artist by passion. Dr. Meenal has completed her BDS from Pandit Deendayal Upadhyay Dental College, Solapur and has been practicing for the past 8 years. She has been a passionate artist since childhood. Her works include some very intricate mandalas done using various art mediums. The workshop was conducted offline and the target participants were faculty and non-teaching staff, UG and PG students and interns. The total number of participants was 23. Dr. Meenal demonstrated the art of Mandala drawing step-by-step so all the participants could draw along and learn new tips and tricks of Mandala art. The event was well received by all participants and a hope for many such events in future was expressed.

Geotagged Photos:

Sign:

MAHATMA GANDHI MISSION'S DENTAL COLLEGE & HOSPITAL

Sign: