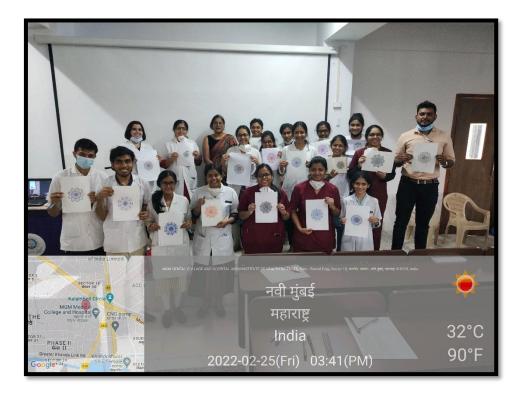

COURSE REPORT:

ARTVILLE ART CLUB of MGM Dental College and Hospital, organized a workshop "MANDALAS WITH MEENAL" on 25<sup>th</sup> February, 2022. The invited guest artist for the workshop was Dr. Meenal Namdeowar, a dentist profession and an artist by passion. The workshop was conducted offline and the target participants were faculty and non-teaching staff, UG and PG students and interns. The total number of participants was 23. Dr. Meenal demonstrated the art of Mandala drawing step-by-step so all the participants could draw along and learn new tips and tricks of Mandala art. The event was well received by all participants and a hope for many such events in future was expressed.

### PROGRAM SUMMARY

ARTVILLE ART CLUB of MGM Dental College and Hospital, organized a workshop "MANDALAS WITH MEENAL" on 25<sup>th</sup> February, 2022. The invited guest artist for the workshop was Dr. Meenal Namdeowar, a dentist profession and an artist by passion. Dr. Meenal has completed her BDS from Pandit Deendayal Upadhyay Dental College, Solapur and has been practicing for the past 8 years. She has been a passionate artist since childhood. Her works include some very intricate mandalas done using various art mediums. The workshop was conducted offline and the target participants were faculty and non-teaching staff, UG and PG students and interns. The total number of participants was 23. Dr. Meenal demonstrated the art of Mandala drawing step-by-step so all the participants could draw along and learn new tips and tricks of Mandala art. The event was well received by all participants and a hope for many such events in future was expressed.

Geotagged Photos:

Sign:

MAHATMA GANDHI MISSION'S DENTAL COLLEGE & HOSPITAL

Sign: