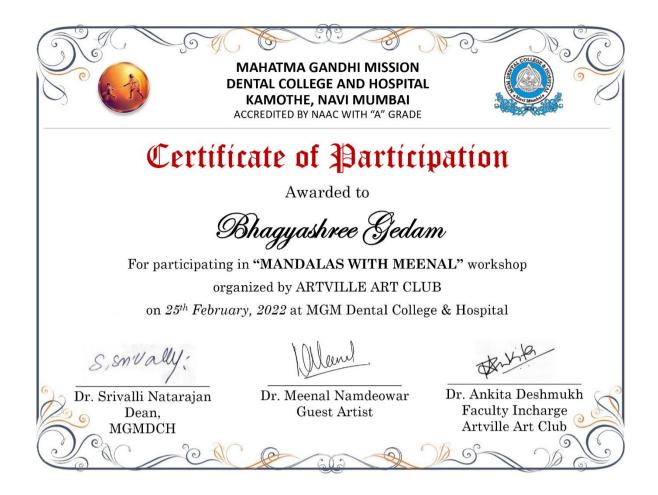

# **ORGANIZING COMMITTEE**

CHAIRPERSON Dr. Srivalli Natarajan

FACULTY INCHARGE Dr. Ankita Deshmukh

PICASSODONTISTS Bhagyashree Gedam Saloni Bagul Kaustubh Bhagat Janhavi Shrivastava Sakshi Kale Sapna Choudhary Apurva Bangar Swati Bhalerao Riya Bhasgawale Aditi Bothara Sonal Bhatkar Sritej Jagtap **l of 1** 

The workshop was organized by ARTVILLE ART CLUB and conducted by Dr. Meenal Namdeowar. Dr. Meenal has completed her BDS from Pandit Deendayal Upadhyay Dental College, Solapur and has been practicing for the past 8 years. She has been a passionate artist since childhood. Her works include some very intricate mandalas done using various art mediums.

COURSE REPORT:

ARTVILLE ART CLUB of MGM Dental College and Hospital, organized a workshop "MANDALAS WITH MEENAL" on 25<sup>th</sup> February, 2022. The invited guest artist for the workshop was Dr. Meenal Namdeowar, a dentist profession and an artist by passion. The workshop was conducted offline and the target participants were faculty and non-teaching staff, UG and PG students and interns. The total number of participants was 23. Dr. Meenal demonstrated the art of Mandala drawing step-by-step so all the participants could draw along and learn new tips and tricks of Mandala art. The event was well received by all participants and a hope for many such events in future was expressed.

### PROGRAM SUMMARY

ARTVILLE ART CLUB of MGM Dental College and Hospital, organized a workshop "MANDALAS WITH MEENAL" on 25<sup>th</sup> February, 2022. The invited guest artist for the workshop was Dr. Meenal Namdeowar, a dentist profession and an artist by passion. Dr. Meenal has completed her BDS from Pandit Deendayal Upadhyay Dental College, Solapur and has been practicing for the past 8 years. She has been a passionate artist since childhood. Her works include some very intricate mandalas done using various art mediums. The workshop was conducted offline and the target participants were faculty and non-teaching staff, UG and PG students and interns. The total number of participants was 23. Dr. Meenal demonstrated the art of Mandala drawing step-by-step so all the participants could draw along and learn new tips and tricks of Mandala art. The event was well received by all participants and a hope for many such events in future was expressed.