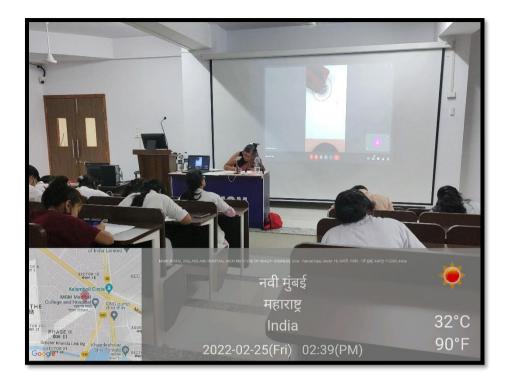

Geotagged Photos:

Sign:

MAHATMA GANDHI MISSION'S DENTAL COLLEGE & HOSPITAL

Sign:

### MAHATMA GANDHI MISSION'S DENTAL COLLEGE & HOSPITAL

Sign:

MAHATMA GANDHI MISSION'S DENTAL COLLEGE & HOSPITAL