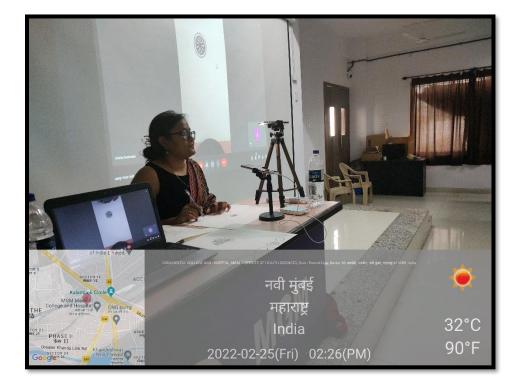

The workshop was organized by ARTVILLE ART CLUB and conducted by Dr. Meenal Namdeowar. Dr. Meenal has completed her BDS from Pandit Deendayal Upadhyay Dental College, Solapur and has been practicing for the past 8 years. She has been a passionate artist since childhood. Her works include some very intricate mandalas done using various art mediums.

COURSE REPORT:

ARTVILLE ART CLUB of MGM Dental College and Hospital, organized a workshop "MANDALAS WITH MEENAL" on 25<sup>th</sup> February, 2022. The invited guest artist for the workshop was Dr. Meenal Namdeowar, a dentist profession and an artist by passion. The workshop was conducted offline and the target participants were faculty and non-teaching staff, UG and PG students and interns. The total number of participants was 23. Dr. Meenal demonstrated the art of Mandala drawing step-by-step so all the participants could draw along and learn new tips and tricks of Mandala art. The event was well received by all participants and a hope for many such events in future was expressed.

### PROGRAM SUMMARY

ARTVILLE ART CLUB of MGM Dental College and Hospital, organized a workshop "MANDALAS WITH MEENAL" on 25<sup>th</sup> February, 2022. The invited guest artist for the workshop was Dr. Meenal Namdeowar, a dentist profession and an artist by passion. Dr. Meenal has completed her BDS from Pandit Deendayal Upadhyay Dental College, Solapur and has been practicing for the past 8 years. She has been a passionate artist since childhood. Her works include some very intricate mandalas done using various art mediums. The workshop was conducted offline and the target participants were faculty and non-teaching staff, UG and PG students and interns. The total number of participants was 23. Dr. Meenal demonstrated the art of Mandala drawing step-by-step so all the participants could draw along and learn new tips and tricks of Mandala art. The event was well received by all participants and a hope for many such events in future was expressed.

Geotagged Photos:

Sign:

MAHATMA GANDHI MISSION'S DENTAL COLLEGE & HOSPITAL

Sign: