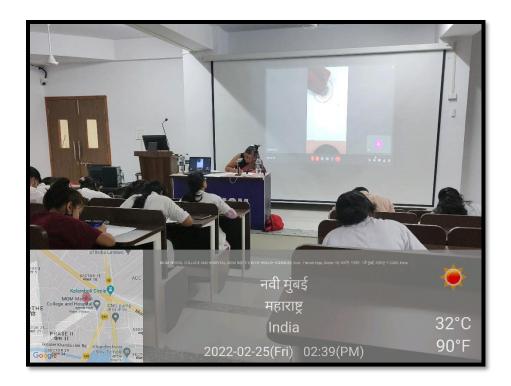

Geotagged Photos:

Sign:

MAHATMA GANDHI MISSION'S DENTAL COLLEGE & HOSPITAL

Sign: