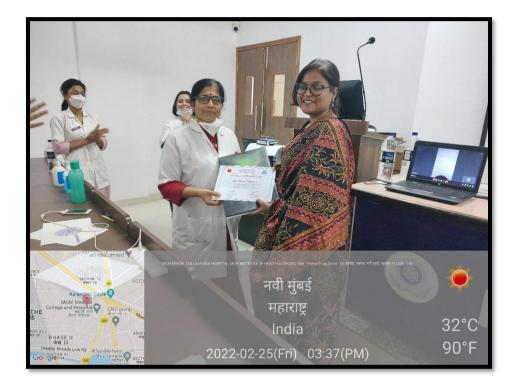

COURSE REPORT:

ARTVILLE ART CLUB of MGM Dental College and Hospital, organized a workshop "MANDALAS WITH MEENAL" on 25<sup>th</sup> February, 2022. The invited guest artist for the workshop was Dr. Meenal Namdeowar, a dentist profession and an artist by passion. The workshop was conducted offline and the target participants were faculty and non-teaching staff, UG and PG students and interns. The total number of participants was 23. Dr. Meenal demonstrated the art of Mandala drawing step-by-step so all the participants could draw along and learn new tips and tricks of Mandala art. The event was well received by all participants and a hope for many such events in future was expressed.

### PROGRAM SUMMARY

ARTVILLE ART CLUB of MGM Dental College and Hospital, organized a workshop "MANDALAS WITH MEENAL" on 25<sup>th</sup> February, 2022. The invited guest artist for the workshop was Dr. Meenal Namdeowar, a dentist profession and an artist by passion. Dr. Meenal has completed her BDS from Pandit Deendayal Upadhyay Dental College, Solapur and has been practicing for the past 8 years. She has been a passionate artist since childhood. Her works include some very intricate mandalas done using various art mediums. The workshop was conducted offline and the target participants were faculty and non-teaching staff, UG and PG students and interns. The total number of participants was 23. Dr. Meenal demonstrated the art of Mandala drawing step-by-step so all the participants could draw along and learn new tips and tricks of Mandala art. The event was well received by all participants and a hope for many such events in future was expressed.

Geotagged Photos:

Sign:

MAHATMA GANDHI MISSION'S DENTAL COLLEGE & HOSPITAL

Sign: