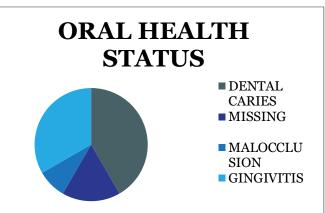

**Observations:** A total of 11 patients were examined for various dental problems. Those requiring extensive treatment were referred to MGM Dental College and Hospital, Kamothe.

| Condition     | No. of      | Percentage |
|---------------|-------------|------------|
|               | individuals | %          |
| Dental caries | 5           | 45.4%      |
| Gingivitis    | 4           | 36.3%      |
| Missing       | 1           | 9%         |
| Malocclusion  | 1           | 9%         |

## Oral health status:

#### Interpretation and conclusion:

Dental caries is the most common problem among the patients followed by gingivitis.

Oral health education and prevention strategies should be implemented in order to reduce the disease burden among these patients.