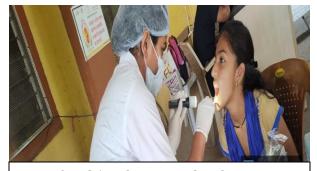

r various dental problems. Those requiring extensive treatment were referred to MGM Dental College and Hospital, Kamothe.

| Condition     | No. of      | Percentage |
|---------------|-------------|------------|
|               | individuals | %          |
| Dental caries | 5           | 45.4%      |
| Gingivitis    | 4           | 36.3%      |
| Missing       | 1           | 9%         |
| Malocclusion  | 1           | 9%         |

## Oral health status:



#### Interpretation and conclusion:

Dental caries is the most common problem among the patients followed by gingivitis.

Oral health education and prevention strategies should be implemented in order to reduce the disease burden among these patients.

Sign:

MAHATMA GANDHI MISSION'S DENTAL COLLEGE & HOSPITAL

## UPHC 1, Old Panvel



## INVESTIGATION BEING DONE BY THE TEAM MEMBER



# INVESTIGATION BEING DONE BY THE TEAM MEMBER

| MAHATMA GANDHI MISSION'S I<br>Junction of NH-4 and Sion Parvel Expressway,<br>Ph.No.27436604, Fa<br>CAMP NOT             | Sector-18, Kamothe, Navi Mumbai- 410 209<br>x: 91-22-27433185 |
|--------------------------------------------------------------------------------------------------------------------------|---------------------------------------------------------------|
| A Free Dental Check-up and treatment constant on 12 02 2020 at Panuel (IDA Camp)                                         | amp is arranged                                               |
| The appointed Staff and students has to report at Put<br>Leave MGM Campus sharp at <u>4:00 cm</u> Following              |