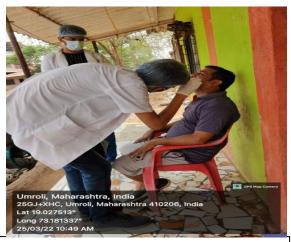

## INVESTIGATION BEING DONE BY THE TEAM MEMBER

List of Interns attending the Residential camp at Shantivan, Nere from 22/03/22 to 28/03/22

| Sr. No. | Name of the Intern | Donostor - ( D. ) 11 |
|---------|--------------------|----------------------|
| 1.      | Shruti Bathe       | Department Posted in |
| 2.      |                    | PHD                  |
| -       | Faisal Ansari      | PHD                  |
| 3.      | Rucha Attarde      | PHD                  |
| 4.      | Asmeet Chawla      | PHD                  |
| 5.      | Surabhi Landge     | Periodontics         |
| 6.      | Pearl Silveira     | Periodontics         |
| 7.      | Heena Shah         | Periodontics         |
| 8.      | Darshan Jadhav     | Oral Surgery         |
| 9.      | Komal Chaudhari    | Oral Surgery         |

# Survey of Oral Health problems at Shantivan Village, Nere (Bhangad, Koproli, Wakadi, Umroli

MGM Dental College in association with IDA constantly takes efforts of extending the oral health care to the community. The oral care initiative was also extended to patients at **Shantivan Village** with the intention of creating awareness and providing oral health care to the patients.

#### Method:

A type III examination was carried out with the use of mouth mirror and probe in day light. All the patients were assessed for oral health status and were explained the need to get the problems corrected. The patients were made aware of the existing dental problems and preventive measures were explained.