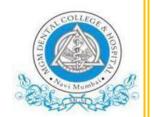

#### Oral health status:

| Condition     | No. of      | Percentage |
|---------------|-------------|------------|
|               | individuals | %          |
| Dental caries | 274         | 71.5%      |
| Gingivitis    | 112         | 27.15%     |
| Missing       | 87          | 20.63%     |
| Malocclusion  | 52          | 13.58%     |

## **Interpretation and conclusion:**

Dental caries is the most common problem among the patients followed by gingivitis.

Oral health education and prevention strategies should be implemented in order to reduce the disease burden among these patients.