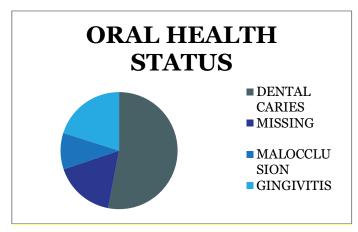

Venue: Shantivan village, Nere

MAHATMA GANDHI MISSION'S DENTAL COLLEGE & HOSPITAL

\*\*Accredited by NAAC with "A" Grade

Junction of NH-4 & Sion Panvel Expressway Sector -1, Kamothe,

Navi Mumbai -410 209
NATIONAL SERVICE SCHEME UNIT, MGMDCH 2021-22
NOT ME BUT YOU

STUDENTS'
REPRESENTATIVE
VISHVAJIT PATIL
(OMAL BHARSAKALE

NSS Circular No. 02 /2022 NSS Residential Camp 2022

The NSS Unit of MGMDCH has arranged a residential camp for 7 days at Shantivan, Nere, Panvel. The camp is dated from 22/03/2022 to 28/03/2022.

## SHANTIVAN VILLAGE