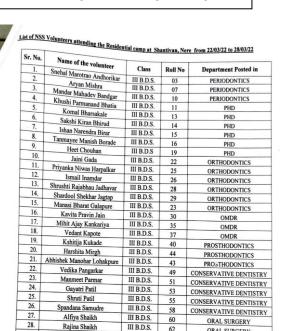

xamined for various dental problems. Those requiring extensive treatment were referred to MGM Dental College and Hospital, Kamothe.

#### Oral health status:

| Condition     | No. of      | Percentage |
|---------------|-------------|------------|
|               | individuals | %          |
| Dental caries | 274         | 71.5%      |
| Gingivitis    | 112         | 27.15%     |
| Missing       | 87          | 20.63%     |
| Malocclusion  | 52          | 13.58%     |



## **Interpretation and conclusion:**

Dental caries is the most common problem among the patients followed by gingivitis.

Oral health education and prevention strategies should be implemented in order to reduce the disease burden among these patients.

## Sign:

## SHANTIVAN VILLAGE



## TEAM MEMBERS AT THE CAMP SITE



III B.D.S.



ORAL SURGERY

PEDODONTICS



## INVESTIGATION BEING DONE BY THE TEAM MEMBER

List of Interns attending the Residential camp at Shantivan, Nere from 22/03/22 to 28/03/22

| Sr. No. | Name of the Intern | Donostor - ( D. ) 11 |
|---------|--------------------|----------------------|
| 1.      | Shruti Bathe       | Department Posted in |
| 2.      |                    | PHD                  |
| -       | Faisal Ansari      | PHD                  |
| 3.      | Rucha Attarde      | PHD                  |
| 4.      | Asmeet Chawla      | PHD                  |
| 5.      | Surabhi Landge     | Periodontics         |
| 6.      | Pearl Silveira     | Periodontics         |
| 7.      | Heena Shah         | Periodontics         |
| 8.      | Darshan Jadhav     | Oral Surgery